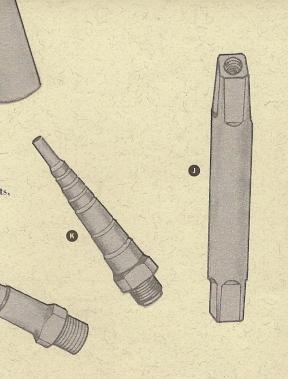

# MRC TITANIUM BB GUN

H

The lighest BB on the market. We machine aluminum alloy cups and press sealed bearings into them. Our titanium spindle rounds out the package. The BB Gun weighs roughly 160 grams and saves you about 150 grams over a stock unit. Light, strong, and simple. 113, 125, 131mm lengths. English threading only. Black anodized cups and titanium crank bolts are standard.

#### MRC TITANIUM SPINDLES

Machined from 6al/4v bar stock. We have spent considerable time and energy making these units as perfect as possible. They are available in both 5/8" and 17mm diameters to fit most frames. These spindles have several features that other spindles don't have. The tapers are very accurate at 2 degrees. The diameters are ground to a .0001" tolerance to fit the bearing perfectly. The flats have large radius to dissipate stress at the crank. Spindles are anodized with a *Teflon* treatment which allows the use of titanium crank bolts if wanted. Lengths: 113, 125, and 131 mm.